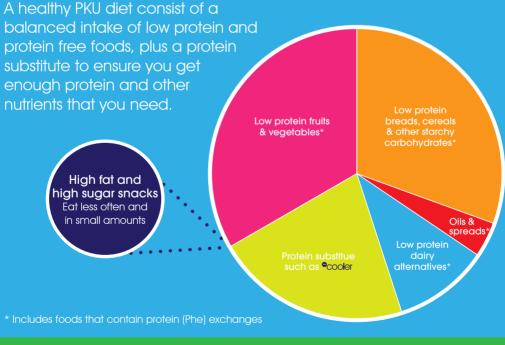

# cooler — where does it fit in to my diet?

### cooler — what is in it?

PKU cooler not only contains protein, it also provides all the nutrients you would normally find in high protein foods.