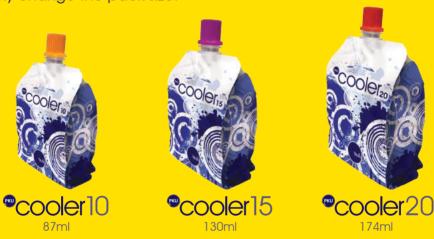

### <sup>®</sup>cooler — grows up with you

It's available in 3 pack sizes, so you can continue to use PKU cooler as you grow without having to change products, simply change the pack size!

It's low in volume so only takes seconds to drink