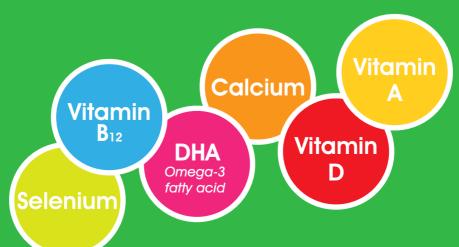

### cooler — what is in it?

PKU cooler not only contains protein, it also provides all the nutrients you would normally find in high protein foods.