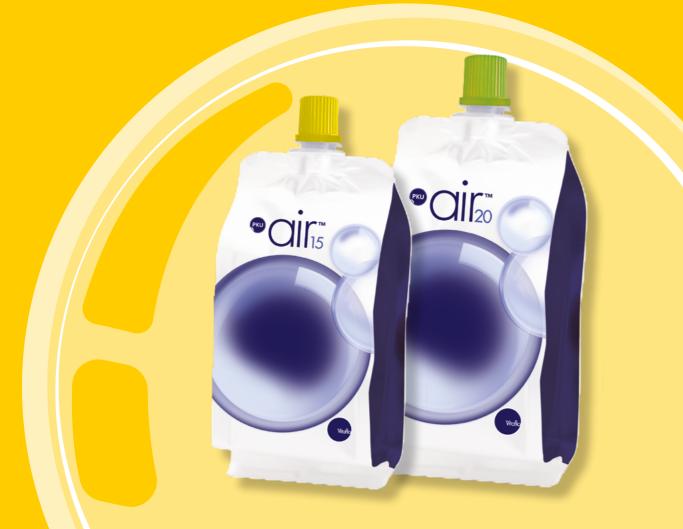

ONLY **0.3g sugar**per serving\*

\* From a 20g PE serving \*\*From a typical daily 60g PE intake

The five flavours can be 'mixed and matched' throughout the day, or a favourite chosen:

- Berry blast (Red)
- Citrus twist (Green)
- Caribbean crush (White)
- Mango breeze (Yellow)
- Coffee fusion (Gold)