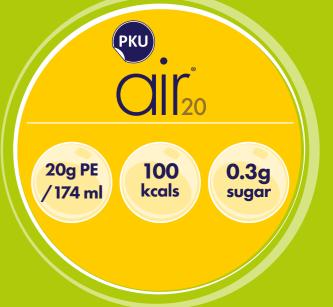

ONLY
100 kcals
per serving\*

PKU air is a great option if you want to get fewer calories from your protein substitute.

PKU air provides just 300 calories per day\*\*

PKU air provides less than 1g of sugar per day\*\* Can help reduce your daily sugar intake from a protein substitute if taken instead of higher sugar options, which may also be beneficial from a dental health perspective.

ONLY **0.3g sugar**per serving\*

\* From a 20g PE serving \*\*From a typical daily 60g PE intake

The five flavours can be 'mixed and matched' throughout the day, or a favourite chosen:

- Berry blast (Red)
- Citrus twist (Green)
- Caribbean crush (White)
- Mango breeze (Yellow)
- Coffee fusion (Gold)