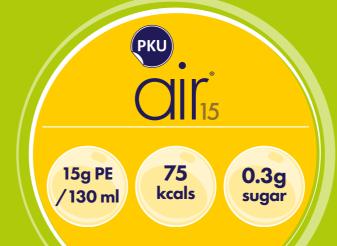

ONLY
100 kcals
per serving\*

PKU air is a great option if you want to get fewer calories from your protein substitute.

PKU air provides just 300 calories per day\*\*

PKU air provides less than 1g of sugar per day\*\* Can help reduce your daily sugar intake from a protein substitute if taken instead of higher sugar options, which may also be beneficial from a dental health perspective.

ONLY **0.3g sugar**per serving\*

\* From a 20g PE serving \*\*From a typical daily 60g PE intake

The five flavours can be 'mixed and matched' throughout the day, or a favourite chosen:

- Berry blast (Red)
- Citrus twist (Green)
- Caribbean crush (White)
- Mango breeze (Yellow)
- Coffee fusion (Gold)