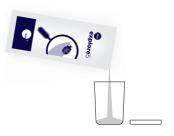

#### **Preparation Instructions**

**PKU explore5** and **PKU explore10** can be taken as a semi-solid spoonable consistency:

 For PKU explore5 add 12.5ml of cold water into a beaker or for PKU explore10 add 25ml of cold water into a beaker.

**2.** Empty the contents of the sachet into the beaker.

**3.** Secure the lid and shake well for 10 seconds.

**4.** Leave to stand for 2 minutes, allowing a spoonable consistency to form. Consume with a spoon.