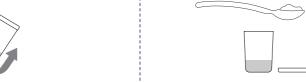

**2.** Empty the contents of the sachet into the beaker.

**3.** Secure the lid and shake well for 10 seconds.

**4.** Leave to stand for 2 minutes, allowing a spoonable consistency to form. Consume with a spoon.

#### PKU explore10 can also be taken as a low volume drink:

1. Add 80ml of cold water into a beaker.

**2.** Empty the contents of the sachet into the beaker.

**3.** Secure the lid and shake well for 10 seconds.