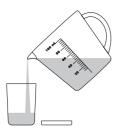

#### **Preparation Instructions**

**PKU explore5** and **PKU explore10** can be taken as a semi-solid spoonable consistency:

 For PKU explore5 add 12.5ml of cold water into a beaker or for PKU explore10 add 25ml of cold water into a beaker.

**2.** Empty the contents of the sachet into the beaker.

**3.** Secure the lid and shake well for 10 seconds.

**4.** Leave to stand for 2 minutes, allowing a spoonable consistency to form. Consume with a spoon.