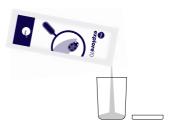

#### **Preparation Instructions**

**PKU explore5** and **PKU explore10** can be taken as a semi-solid spoonable consistency:

 For PKU explore5 add 12.5ml of cold water into a beaker or for PKU explore10 add 25ml of cold water into a beaker.

**2.** Empty the contents of the sachet into the beaker.

**3.** Secure the lid and shake well for 10 seconds.

**4.** Leave to stand for 2 minutes, allowing a spoonable consistency to form. Consume with a spoon.