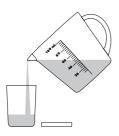

#### **Preparation Instructions**

**PKU explore5** and **PKU explore10** can be taken as a semi-solid spoonable consistency:

 For PKU explore5 add 12.5ml of cold water into a beaker or for PKU explore10 add 25ml of cold water into a beaker.

#### PKU explore10 can also be taken as a low volume drink:

1. Add 80ml of cold water into a beaker.

**2.** Empty the contents of the sachet into the beaker.

**3.** Secure the lid and shake well for 10 seconds.