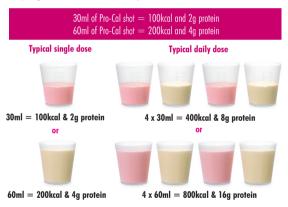

### **Preparation Guidelines**

Shake well before use.

Pro-Cal shot can be taken in 30ml or 60ml doses or combined with food or drink. Serving suggestions are available online or on request.

# **Nutritional Information**

|                            | Neutral<br>Per Per<br>100ml 30ml | Strawberry<br>Per Per<br>100ml 30ml | Banana<br>Per Per<br>100ml 30ml |
|----------------------------|----------------------------------|-------------------------------------|---------------------------------|
| Energy kJ                  | 1385 416                         | 1385 416                            | 1385 416                        |
| kcal                       | 334 100                          | 334 100                             | 334 100                         |
| Fat g                      | 28.2 8.5                         | 28.2 8.5                            | 28.2 8.5                        |
| of which saturates g       | 2.2 0.66                         | 2.2 0.66                            | 2.2 0.66                        |
| of which monounsaturates g | 16 4.8                           | 16 4.8                              | 16 4.8                          |
| of which polyunsaturates g | 8 2.4                            | 8 2.4                               | 8 2.4                           |
| Carbohydrate g             | 13.4 4.0                         | 13.4 4.0                            | 13.4 4.0                        |
| of which sugars g          | 13.3 4.0                         | 13.3 4.0                            | 13.3 4.0                        |
| Lactose g                  | 13.3 4.0                         | 12.3 3.7                            | 12.3 3.7                        |
| Protein g                  | 6.7 2.0                          | 6.7 2.0                             | 6.7 2.0                         |
| Salt g                     | 0.27 0.08                        | 0.27 0.08                           | 0.27 0.08                       |
| Minerals                   |                                  |                                     |                                 |
| Sodium mg                  | 109 32.7                         | 109 32.7                            | 109 32.7                        |
| mmol                       | 4.7 1.4                          | 4.7 1.4                             | 4.7 1.4                         |
| Chloride mg                | 125 37.5                         | 125 37.5                            | 125 37.5                        |
| mmol                       | 3.5 1.1                          | 3.5 1.1                             | 3.5 1.1                         |
| Potassium mg               | 210 63                           | 217 65.1                            | 210 63                          |
| mmol                       | 5.3 1.6                          | 5.4 1.6                             | 5.3 1.6                         |
| Calcium mg                 | 127 38.1                         | 127 38.1                            | 127 38.1                        |
| mmol                       | 3.2 1.0                          | 3.2 1.0                             | 3.2 1.0                         |
| Phosphorus mg              | 182 54.6                         | 182 54.6                            | 182 54.6                        |
| mmol                       | 5.8 1.7                          | 5.8 1.7                             | 5.8 1.7                         |
| Magnesium mg               | 16 4.8                           | 16 4.8                              | 16 4.8                          |
| mmol                       | 0.7 0.2                          | 0.7 0.2                             | 0.7 0.2                         |
| Water content ml           | 52 16                            | 52 16                               | 52 16                           |
| Osmolality mOsm/kg         | 1900                             | 1900                                | 1900                            |